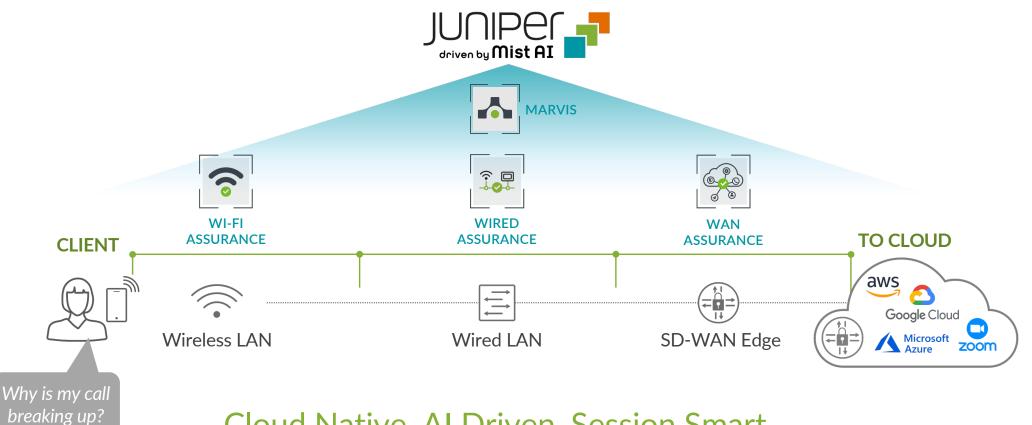

## Client-to-cloud Automation and Insight

Cloud Native, Al Driven, Session Smart